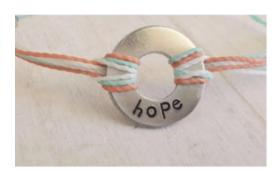

## **STYLES**

**FRIENDSHIP** 

**WASHER** 

Length: 12 inches, knotted on both ends

Colors: Any

Words that can be stamped on washers: PRIDE, LOVED, SEEN, HOPE

Please do not add embellishments or beads to either style as they can break in transit.