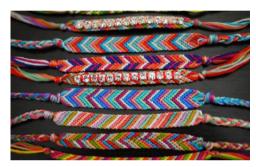

## **STYLES**

**FRIENDSHIP** 

**WASHER** 

Length: 12 inches, knotted on both ends

Colors: Any

Words that can be stamped on washers: PRIDE, LOVED, SEEN, HOPE

Please do not add embellishments or beads to either style as they can break in transit.